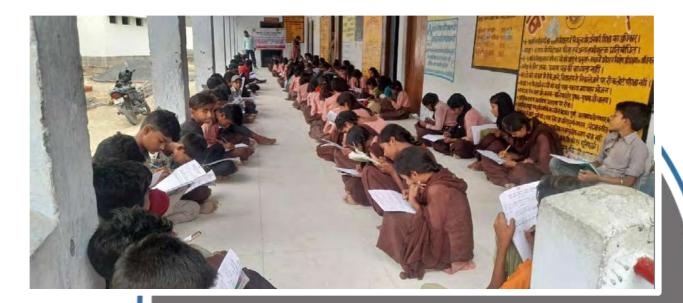

## Education

Under various articles of the Indian Constitution and the Right of Children to Free and Compulsory Education Act, 2009, free and compulsory education is provided as a fundamental right to children aged 6 to 14. The current status of school education in India has improved significantly over the years, but severalchallenges still need to be addressed. Lack of access to education, poor infrastructure, low quality of education, gender disparities, and high dropout rates are some of the critical issues that need urgent attention.

With the aim of promoting education for all children, SKVS initiated projects in three blocks, namely Vishunpura, Kasia, and Padrauna of Kushinagar district in Uttar Pradesh, with the support of the MALALA Fund. The project has been operational in 54 villages across the three blocks since 2018. The primary goal of the project is to institutionalize educational benefits for Dalit (SC) children. The project has undertaken various activities to promote education among Dalit children, such as group counselling, community awareness through street plays, meetings with girls' group members, home visits, and computer literacy programs for girls, organized sports events, and celebrations of international days to ensure the active participation of girls. Additionally, the project created awareness among girls by organizing life skills training, training on health and hygiene, information about available services, and helpline numbers. The project focused on reintegrating drop-out girls into the mainstream through proper counselling and educational support.

The project has enabled girls to become more conscious about their health and hygiene. They also actively participate in sports and games. With better awareness, parents are proactively supporting the education of their girl child. Overall, this intervention has helped reduce gender based discrimination in the intervention areas.