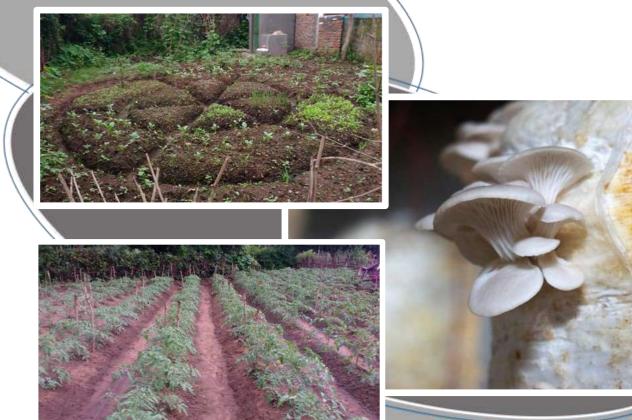

Mushroom cultivation is in high demand even in rural areas. We trained SHG women and supported them in growing mushrooms in their homes. Now, more than 100 women are producing mushrooms on a regular basis. This is providing each family with an incremental income of Rs. 15,000- Rs. 17,000 per season.

Under agriculture promotion, 283 women developed kitchen gardens and grew green vegetables. This helped reduce malnutrition among children, adolescents, and women. The organization also supported backyard poultry for 150 Musahar families, and it is now thriving.