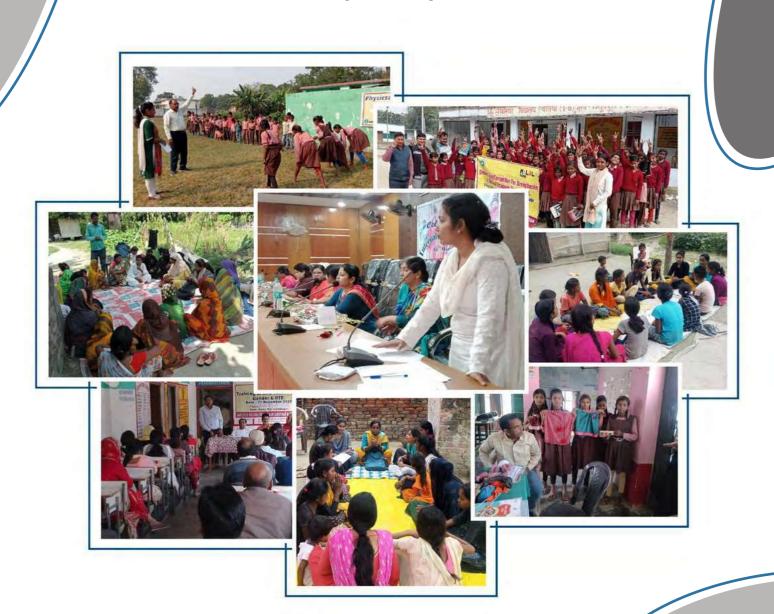

This year, our main focus was on the protection of child rights and the prevention of child labour by creating awareness among the community and informing people about the rights of children. Many activities were carried out under the program, including community meetings, street plays, skits, school intervention programs, campaigns through social and digital media, public campaigns, and distribution of IEC materials to create awareness in the community. Importantly, 53 children were rescued, 4 cases of child marriage were prevented, and 7 infants who were abandoned after birth were rescued by the team and restored by the Childline Team 1098 Kushinagar. The organization disseminated information on health and nutrition, child rights, food rights, and security, and provided details about government schemes and program convergence in their activities.

Activities carried out under the program include community meetings, street plays, skits, and school intervention programs, campaigns through social and digital media, public campaigns, and distribution of IEC materials to create awareness among the community. We covered a large number of people in our intervention area with concerted efforts to stop child labour, child marriage, abuse, trafficking, and the rescue of runaway and missing children. Additionally, the organization worked with a comprehensive approach, including counselling sessions, parents' meetings, meetings with stakeholders, local NGOs, service providers, Child Welfare Committee, etc. Under this initiative, SKVS organized training programs for local stakeholders, including police, government officials, community leaders, and volunteers to enhance their understanding of child rights and child protection issues

Different meetings at the district level have been organized to create awareness.

A similar project on child rights and protection was also implemented in 10 villages of Dudahi block in Kushinagar district with the support of Terre Des Hommes. The project primarily covered the age group of children 0-18 years and youths up to the age of 25 years. Under the project, we organized children and youth by forming groups in each village. The project provided information on health and nutrition, child rights, food rights and security, and informed about government schemes and program convergence in their activities.