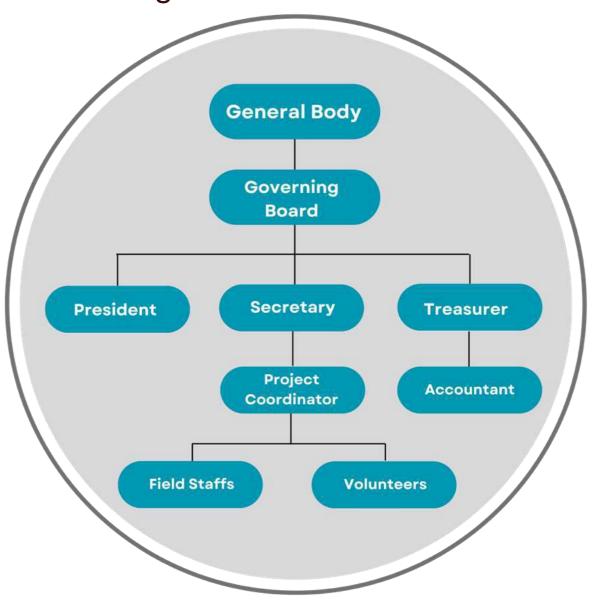

|
| To create awareness in the community on various important legal aspects.                                                                                                                    |

## **Operational Area in Uttar Pradesh**

| District Name  | Name of Blocks                        | Number of Villages |
|----------------|---------------------------------------|--------------------|
| Kushinagar     | Dudhai, Visunpura, Padrauna and Kasya | 64                 |
| Siddharthnagar | Naugarh, Uska Bazar                   | 10                 |

### **Staffs**

| Category          | Male | Female |
|-------------------|------|--------|
| Full-time workers | 10   | 7      |
| Advisory members  | 2    | 0      |
| Volunteers        | 5    | 5      |

# Organizational Structure



# Collaboration and membership with district, state, national and international level networks

#### **Block and District level**

- Member of District Health Society
- Members of ICDS Monitoring Committee, Member of District Health Society
- Member of Asha Mentoring Group, Member of Advisory Committee PCPNDT Act, Member of block level ASHA Monitoring Group
- Member of District Level Advisory Committee of PCPNDT Act
- Ex. Member of (Bench of Magistrate)
   Juvenile Justice Board-Kushinagar

#### State

- Stare Collective of Right to Education UP (SCoRE)
- CACL Uttar Pradesh National
- NCDHR and NDMJ New Delhi
- AIDMAM, New Delhi, National RTE Forum, New Delhi
- VANI, New Delhi
- Centre for WNTA, New Delhi International Level
- Asia Dalit Rights Forum
- Asia Pacific Regional CSO Engagemen