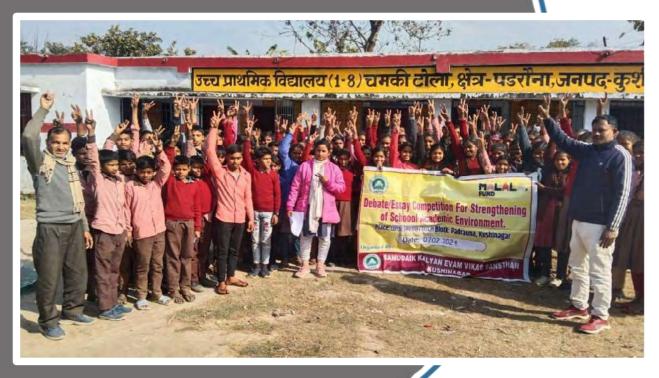

The salient features of the project are as below:

- □ 503 dropouts and 359 out-of-school children, all from the SC (Musahar) community, were enrolled in school and regularly attending classes.
- □ 280 people gained employment under the MGNREGS program.
- □ 192 farmers started kitchen gardens, growing a variety of vegetables.

With the aim of promoting education for all children, SKVS initiated projects in three blocks, namely Vishunpura, Kasia, and Padrauna of Kushinagar district in Uttar Pradesh, with the support of the MALALA Fund. The project has been operational in 54 villages across the three blocks since 2018. The primary goal of the project is to institutionalize educational benefits for Dalit (SC) children. The project has undertaken various activities to promote education among Dalit children, such as group counselling, community awareness through street plays, meetings with girls' group members, home visits, and computer literacy programs for girls, organized sports events, and celebrations of international days to ensure the active participation of girls. Additionally, the project created awareness among girls by organizing life skills training, training on health and hygiene, information about available services, and helpline numbers. The project focused on reintegrating drop-out girls into the mainstream through proper counselling and educational support.

The salient features of the project are as below:

- □ 3000 parents were counselled on the importance of girls' education.
- □ 215 girls were enrolled in schools and colleges for further education.
- □ 353 dropout girls were enrolled in formal schools, including (Kasturba) residential schools run by the government.
- □ 225 girls applied for scholarships, and finally, 82 girls received the scholarship grant foreducation.
- □ 54 school management committees formed and activated.