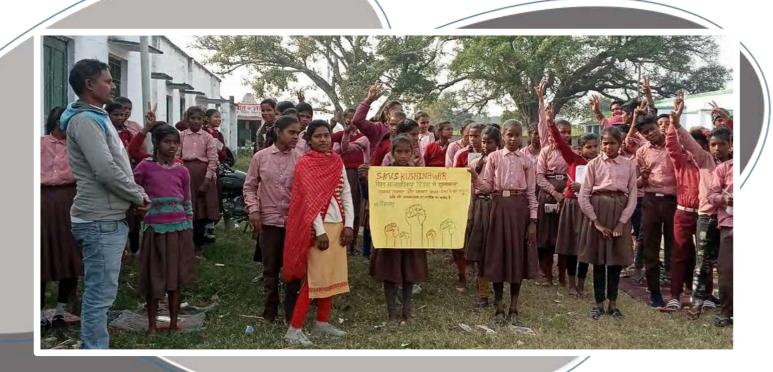

# Child Rights and Protection

As an organization, we are very sensitive and active on child rights. SKVS aims to protect and prevent children from incidents of abuse, exploitation, violence, and ignorance. This includes commercial sexual exploitation, trafficking, child labour, and harmful traditional practices, such as female genital mutilation/cutting and child marriage. A child's rights include the right to health, education, family life, play and recreation, an adequate standard of living, and protection from abuse and harm.

Activities carried out under the program include community meetings, street plays, skits, and school intervention programs, campaigns through social and digital media, public campaigns, and distribution of IEC materials to create awareness among the community. We covered a large number of people in our intervention area with concerted efforts to stop child labour, child marriage, abuse, trafficking, and the rescue of runaway and missing children. Additionally, the organization worked with a comprehensive approach, including counselling sessions, parents' meetings, meetings with stakeholders, local NGOs, service providers, Child Welfare Committee, etc. Under this initiative, SKVS organized training programs for local stakeholders, including police, government officials, community leaders, and volunteers to enhance their understanding of child rights and child protection issues

Under all our initiative and awareness drive, we strongly recommend the use of toll-free number 1098/121.

The salient features/achievements of Childline project Kushinagar;

- □ 53 children were rescued in the year 2022-23
- 4 cases of child marriage stopped
- □ 14 child labourers rescued
  - 7 infant babies, who were abandoned at birth, rescued