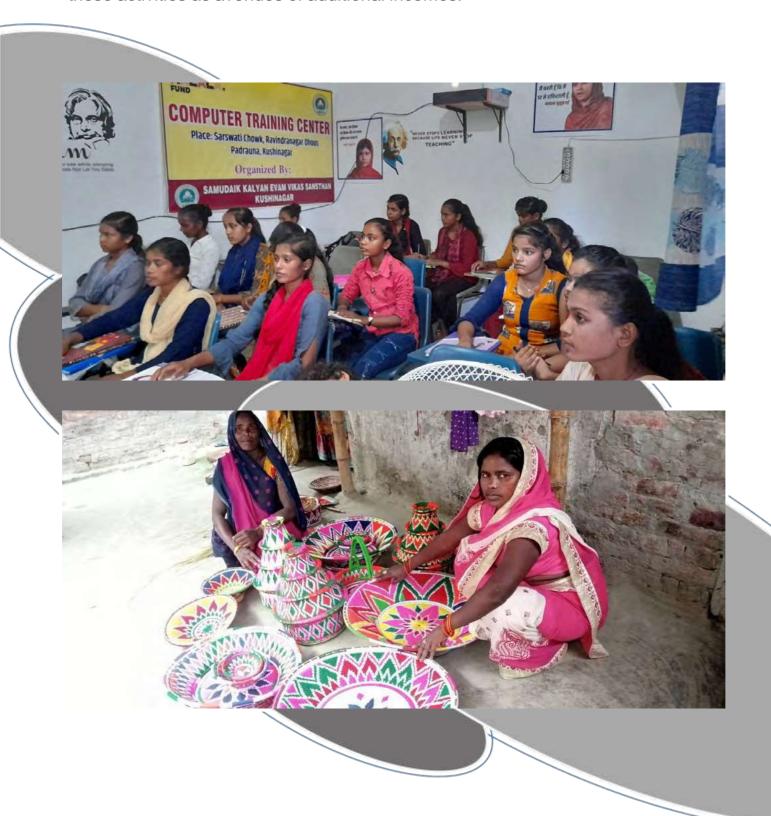

With the aim of promoting education for all children, SKVS initiated projects in three blocks, namely Vishunpura, Kasia, and Padrauna of Kushinagar district in Uttar Pradesh, with the support of the MALALA Fund. The project has been operational in 54 villages across the three blocks since 2018. The primary goal of the project is to institutionalize educational benefits for Dalit (SC) children. The project has undertaken various activities to promote education among Dalit children, such as group counselling, community awareness through street plays, meetings with girls' group members, home visits, and computer literacy programs for girls, organized sports events, and celebrations of international days to ensure the active participation of girls. Additionally, the project created awareness among girls by organizing life skills training, training on health and hygiene, information about available services, and helpline numbers. The project focused on reintegrating drop-out girls into the mainstream through proper counselling and educational support.

Additionally, these community members were supported in establishing a pen-making unit in the village of Tilakpatti in Dudahi block with the support of NRLM.

Sewing and stitching are potential livelihood generation activities for women in rural areas. The organization trained 529 adolescent girls and young women with quality training in sewing, stitching, and embroidery. The majority of them have taken up these activities as avenues of additional incomes.